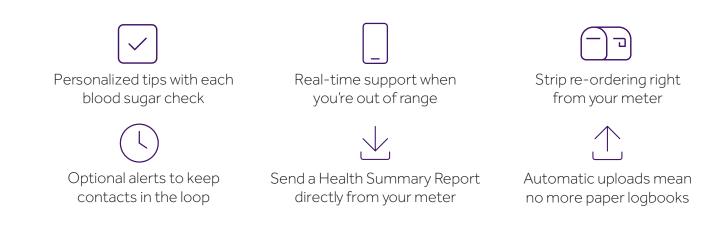

Program includes trends and support on your secure Teladoc Health account and mobile app but does not include a phone, tablet or smartwatch.

Las comunicaciones del programa Teladoc Health están disponibles en español. Al inscribirse, podrá configurar el idioma que prefiera para las comunicaciones provenientes del medidor y del programa. Para inscribirse en español, llame al 800-835-2362 o visite TeladocHealth.com/Hola/BCBS-IPBC