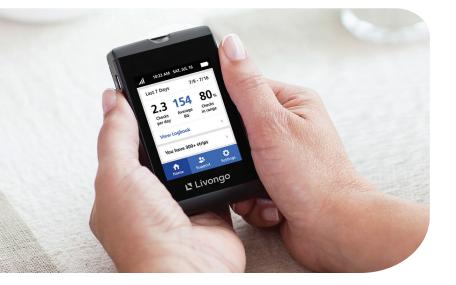

## Diabetes management, your way

Get an advanced blood glucose meter and as many strips and lancets as you need, paid for by your plan sponsor—all at no cost to you.