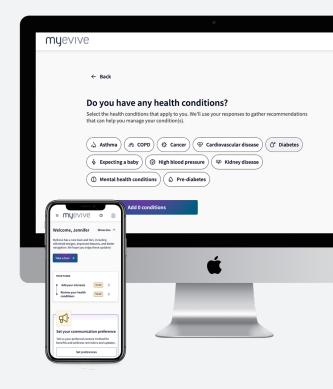

## Interests and Health Conditions

Further customize and align your profile with your specific health, wellness, and personal interests and needs.

Register at **myhealth.myevive.com** or scan to download the MyEvive app