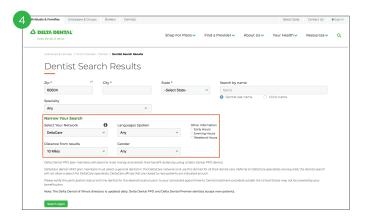

4 You can further narrow your search by languages spoken, distance, gender or hours.

After you find a DeltaCare dentist you would like to select as the primary dentist for you and your family, you will need to provide Delta Dental of Illinois with the DeltaCare Facility ID provided in each dentist result under "Network/s Dentist Participate in:." Not all DeltaCare Illinois dentists accept new patients; if the office is closed to new patients, this information is noted in each dentist result after the "DeltaCare Facility ID."