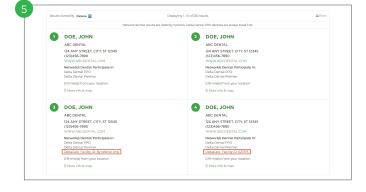

4 You can further narrow your search by languages spoken, distance, gender or hours.

After you find a DeltaCare dentist you would like to select as the primary dentist for you and your family, you will need to provide Delta Dental of Illinois with the DeltaCare Facility ID provided in each dentist result under "Network/s Dentist Participate in:." Not all DeltaCare Illinois dentists accept new patients; if the office is closed to new patients, this information is noted in each dentist result after the "DeltaCare Facility ID."