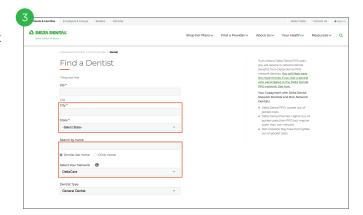

3 For the most accurate results, enter the city/state where you want to locate a network dentist in Illinois and select "DeltaCare" as your network. DeltaCare Illinois members should also select "General Dentist" under "Dentist Type" as referrals to specialists† by your primary DeltaCare general dentist are required. Click the "Search" button for a list of dentists.

Any field marked with a red asterisk is a required field.