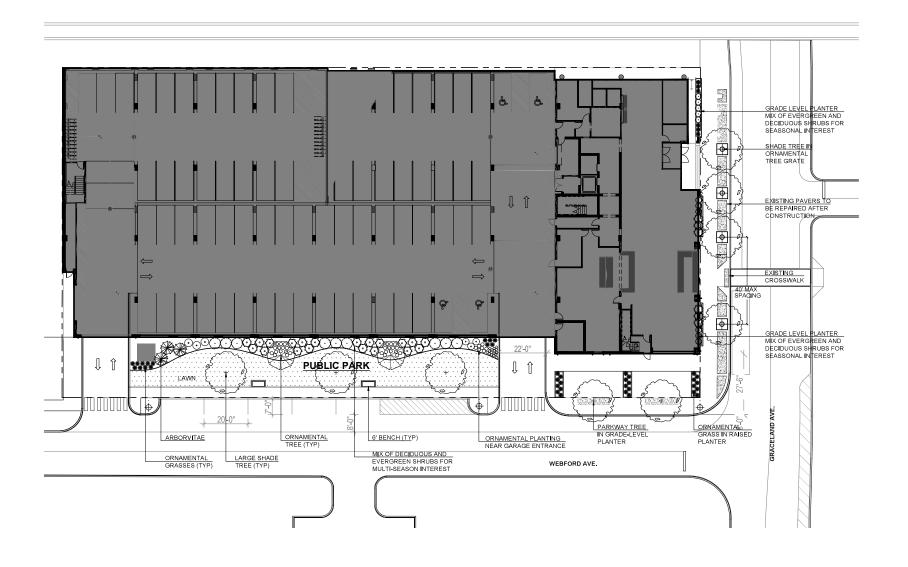

LANDSCAP

REQU PROP

NOTE: RELI

REQU PROF REQU PROF

REQU PROP <u>STREETSCA</u> REQU PROP

NOTE LOADING SO REQU

PROF

NOTE <u>MECHANICA</u> REQU PROP

PRELIMINARY LANDSCAPE PLAN

622 GRACELAND AVE

DESPLAINES MULTIFAMILY

DESPLAINES, ILLINOIS

| PE REQUIREMENTS TABLE                           |                                                                                                                                                                                                           |
|-------------------------------------------------|-----------------------------------------------------------------------------------------------------------------------------------------------------------------------------------------------------------|
| AREAS                                           |                                                                                                                                                                                                           |
| UREMENT:                                        | 5' LANDSCAPE BUFFER BETWEEN PARKING AREA<br>AND PUBLIC SIDEWALK                                                                                                                                           |
| POSED:                                          | AND FUBLIC SUBVALK<br>PUBLIC WALK LOCATED AS A CARRIAGE WALK TO<br>FRONT-LOADED PARKING SPACES ADJACENT TO<br>THE ROW. 5' LANDSCAPE BUFFER TO BE LOCATED<br>ALONG THE PUBLIC SIDEWALK OPPOSITE OF STALLS. |
| LIEF REQUESTED FOR LOCATION OF BUFFER           |                                                                                                                                                                                                           |
| DUIREMENT:                                      | 1 TREE PER 40' OF PARKING AREA LENGTH<br>1 TREE PER 40' OF PARKING AREA LENGTH                                                                                                                            |
| UIREMENT:<br>POSED:                             | 1 SHRUB PER 3' OF PARKING AREA LENGTH<br>1 SHRUB PER 3' OF PARKING AREA LENGTH                                                                                                                            |
| DUREMENT:<br>DPOSED:                            | LANDSCAPE AREA AROUND 35% OF FOUNDATION<br>LANDSCAPE AREA AROUND APPROXIMATELY 50% OF<br>FOUNDATION                                                                                                       |
| CAPE (GRACELAND AVENUE):                        |                                                                                                                                                                                                           |
| UIREMENT:<br>POSED:                             | 1 PARKWAY TREE PER 40-60'<br>1 PARKWAY TREE PER 40' MINIMUM                                                                                                                                               |
| E: CITY STREETSCAPE STANDARDS TO BE IMPLEMENTED |                                                                                                                                                                                                           |
| SCREENING:                                      |                                                                                                                                                                                                           |
| OPOSED:                                         | LOADING TO BE SCREENED WITH A SOLID WOOD OR<br>MASONRY FENCE 6-8' TALL OR CONTINUOUS<br>EVERGREEN HEDGE.<br>LOADING AREA TO BE DISCRETELY INTEGRATED                                                      |
| J COLD.                                         | INTO THE LANDSCAPE AND FINISHED WITH PAVERS<br>A SHADE TREE TO MATCH OTHER OUTDOOR AREAS<br>ADJACENT TO BUILDING.                                                                                         |
| TE: RELIEF REQUESTED FOR SCREENING METHOD       |                                                                                                                                                                                                           |
| CAL EQUIPMENT SCREENING:                        |                                                                                                                                                                                                           |
| UREMENT:                                        | MECHANICAL EQUIPMENT TO BE SCREENED WITH<br>MASONRY WALL ON ALL SIDES                                                                                                                                     |
| POSED:                                          | LANDSCAPING TO BE INSTALLED IN AREA ADJACENT<br>TO EQUIPMENT AND THE STREET                                                                                                                               |
|                                                 |                                                                                                                                                                                                           |

NOTE: RELIEF REQUESTED

Winnetka, Illinois 60093 847.612.5154 www.kmtaltydesign.com